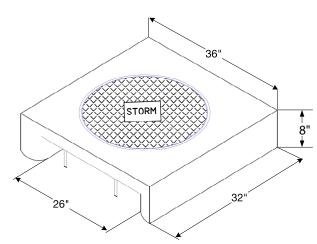

# **Type 1-L Curb Inlet Top**

# **Inlet Top Components**

- 24" Cast Iron Locking Frame & Cover
- w/ 2 ½" x 3 ½" x ¼" x 35 7/8" Galvanized angle iron
- 2 ea. #4 Trash Bars at 9" OC
- 2" lift holes

# Plan View 36" 24" 5" - 5" - 5"