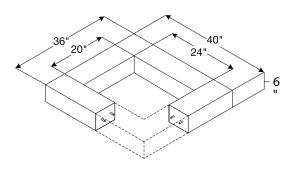

# **Catch Basins**

# **Type 1-L Curb Inlet Top**

# **Inlet Top Reinforcing**

- ASTM / WSDOT requirements
- All components
- #4 grade 60 reinforcing

# **Inlet Top Conformity Standards**

- Washington State APWA / WSDOT Standard Specifications
- WSDOT B-5.20.-01
- Designed for a Type I, 1-L, or 1-P

# **Inlet Top Components**

- 24" Cast Iron Locking Frame & Cover
- w/ 2 ½" x 3 ½" x ¼" x 35 7/8" Galvanized angle iron
- 2 ea. #4 Trash Bars at 9" OC
- 2" lift holes

### Weight

■ 550 lbs w/casting

# Plan View 36" 24" 5" - 5" - 5"

### **Side View**



# **Type I-L Reducing Slab**

[please see pg. 76, Type I-L for more details]



### . , ,,,

**Type I-L Catch Basin** 

[please see pg. 76, Type I-L for more details]



Shope Concrete, LLC

1618 East Main Avenue

Puyallup, WA 98372-3142

Note: Drawings not to scale

www.shopeconcrete.com

1-800-422-7560 [TOLL FREE]